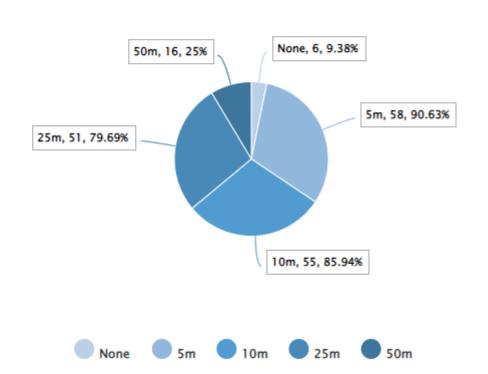

|               |                           |             | <ul> <li>covering all strands of PE.</li> <li>Using enrichment officers to deliver activities in before school clubs, lunchtime clubs, after school clubs and curriculum support.</li> <li>Trust PE Lead to liaise with Curriculum lead around staff CPD opportunities.</li> <li>Additional places for children on swimming program who have not met the 25M standard in year 4.</li> <li>Progressive sports employed to facilitate lunch times and afters schools on a Monday/Tuesday and Wednesday</li> </ul> |                      | <ul> <li>Improved confidence of<br/>children in swimming and<br/>water safety.</li> <li>Move towards increasing<br/>accountability of PE.</li> <li>Increased physical and<br/>mental health benefits for all<br/>children.</li> <li>The majority of this target has<br/>been reached. Clubs have<br/>been organised and<br/>implemented by staff and<br/>outside agencies which have<br/>been regular. In orange, most<br/>teachers are starting to<br/>develop their confidence in<br/>delivering lessons to children<br/>through the use of planning<br/>and the online portal for them<br/>to use. In regards to the other<br/>orange objective, enrichment<br/>officers are offering support to<br/>challenging children through<br/>the use of sport.</li> </ul> |
|---------------|---------------------------|-------------|-----------------------------------------------------------------------------------------------------------------------------------------------------------------------------------------------------------------------------------------------------------------------------------------------------------------------------------------------------------------------------------------------------------------------------------------------------------------------------------------------------------------|----------------------|-----------------------------------------------------------------------------------------------------------------------------------------------------------------------------------------------------------------------------------------------------------------------------------------------------------------------------------------------------------------------------------------------------------------------------------------------------------------------------------------------------------------------------------------------------------------------------------------------------------------------------------------------------------------------------------------------------------------------------------------------------------------------|
| Area of Focus | Evidence<br>Sign-posts to | Action Plan | Effective Use of the<br>Funding<br>Summary of what our<br>funding has been used for,                                                                                                                                                                                                                                                                                                                                                                                                                            | Funding<br>Breakdown | Impact<br>The difference it will make/has<br>made                                                                                                                                                                                                                                                                                                                                                                                                                                                                                                                                                                                                                                                                                                                     |