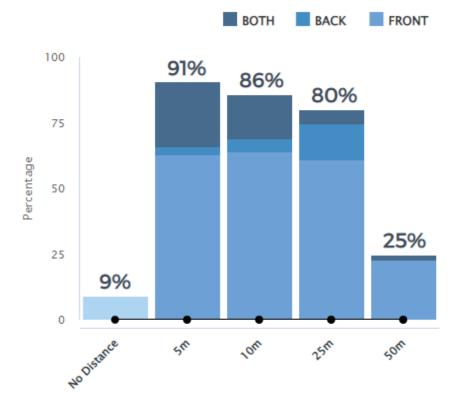

|               |                           |             | <ul> <li>covering all strands of PE.</li> <li>Using enrichment officers to deliver activities in before school clubs, lunchtime clubs, after school clubs and curriculum support.</li> <li>Trust PE Lead to liaise with Curriculum lead around staff CPD opportunities.</li> <li>Additional places for children on swimming program who have not met the 25M standard in year 4.</li> <li>Progressive sports employed to facilitate lunch times and afters schools on a Monday/Tuesday and Wednesday</li> </ul> |                      | <ul> <li>Improved confidence of<br/>children in swimming and<br/>water safety.</li> <li>Move towards increasing<br/>accountability of PE.</li> <li>Increased physical and<br/>mental health benefits for all<br/>children.</li> <li>The majority of this target has<br/>been reached. Clubs have<br/>been organised and<br/>implemented by staff and<br/>outside agencies which have<br/>been regular. In orange, most<br/>teachers are starting to<br/>develop their confidence in<br/>delivering lessons to children<br/>through the use of planning<br/>and the online portal for them<br/>to use. In regards to the other<br/>orange objective, enrichment<br/>officers are offering support to<br/>challenging children through<br/>the use of sport.</li> </ul> |
|---------------|---------------------------|-------------|-----------------------------------------------------------------------------------------------------------------------------------------------------------------------------------------------------------------------------------------------------------------------------------------------------------------------------------------------------------------------------------------------------------------------------------------------------------------------------------------------------------------|----------------------|-----------------------------------------------------------------------------------------------------------------------------------------------------------------------------------------------------------------------------------------------------------------------------------------------------------------------------------------------------------------------------------------------------------------------------------------------------------------------------------------------------------------------------------------------------------------------------------------------------------------------------------------------------------------------------------------------------------------------------------------------------------------------|
| Area of Focus | Evidence<br>Sign-posts to | Action Plan | Effective Use of the<br>Funding<br>Summary of what our<br>funding has been used for,                                                                                                                                                                                                                                                                                                                                                                                                                            | Funding<br>Breakdown | Impact<br>The difference it will make/has<br>made                                                                                                                                                                                                                                                                                                                                                                                                                                                                                                                                                                                                                                                                                                                     |